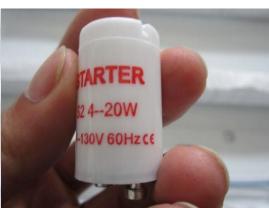

### OnlogSystem...

(2) Component Check:

(3) Rating Label:
Please see appendix

Result: Pass