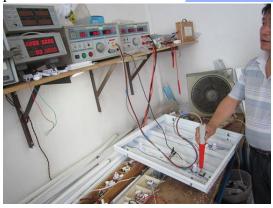

#### (4) Remarks/Observation:

1. Hi-pot Test: 1.75KV 5mA 3s The result is ok

2.Earth Test:  $10A < 50m\Omega$ , The result is ok

3. Function Test: 230V 50Hz, The result is ok