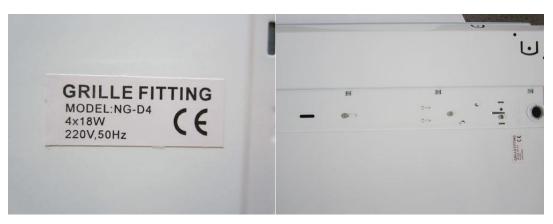

| Item | Type       | Safety Mark | Lot / Batch size | Total no. of carton | No. of units per |  |
|------|------------|-------------|------------------|---------------------|------------------|--|
| No.  |            |             |                  | box                 | carton           |  |
|      | NG-D4-418W | CE          | 300              | 300                 | 1                |  |

### OnlogSystem...

(2) Component Check:

(3) Rating Label:
Please see appendix

Result: Pass