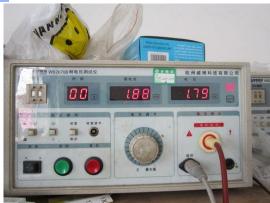

#### (4) Remarks/Observation:

1. Hi-pot Test: 1.75KV 5mA 3s The result is ok

2.Earth Test:  $10A < 50m\Omega$ , The result is ok

3. Function Test: 230V 50Hz, The result is ok