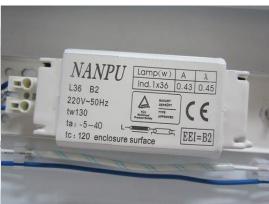

### OnlogSystem...

(2) Component Check:

(3) Rating Label:
Please see appendix

Result: Pass