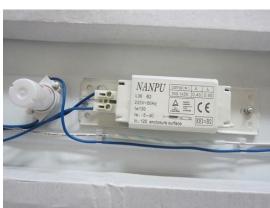

### OnlogSystem...

(2) Component Check:

(3) Rating Label:
Please see appendix

Result: Pass