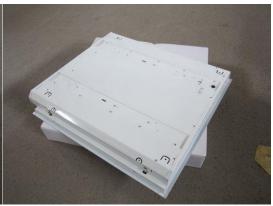

### OnlogSystem...

(2) Component Check:

(3) Rating Label:
Please see appendix

Result: Pass