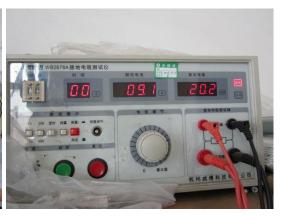

#### (4) Remarks/Observation:

1. Hi-pot Test: 1.75KV 5mA 3s The result is ok

2.Earth Test:  $10A < 50m\Omega$ , The result is ok

3. Function Test: 230V 50Hz, The result is ok