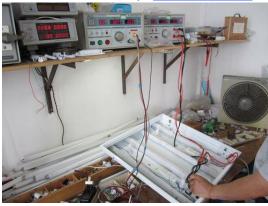

#### (4) Remarks/Observation:

1. Hi-pot Test: 1.75KV 5mA 3s The result is ok

2.Earth Test:  $10A < 50m\Omega$ , The result is ok

3. Function Test: 230V 50Hz, The result is ok