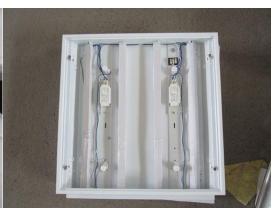

### OnlogSystem...

(2) Component Check:

(3) Rating Label:
Please see appendix

Result: Pass