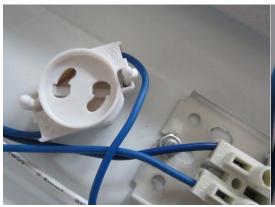

### OnlogSystem...

(2) Component Check:

(3) Rating Label:
Please see appendix

Result: Pass