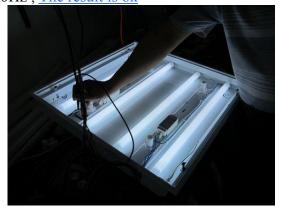

#### (4) Remarks/Observation:

1. Hi-pot Test: 1.75KV 5mA 3s The result is ok

2.Earth Test:  $10A < 50m\Omega$ , The result is ok

3. Function Test: 230V 50Hz, The result is ok