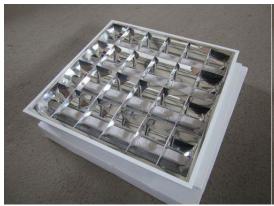

Order no. CX12NAF13001C Date of inspection: 2017-6-21

| Order information       |                            |  |  |
|-------------------------|----------------------------|--|--|
| Client:                 |                            |  |  |
| Contact person:         |                            |  |  |
| Manufacturer name:      |                            |  |  |
| Inspection place:       | Sheng Zhou Shao Xing China |  |  |
| Contact person:         | Miss Zhou                  |  |  |
| (Manufacturer/supplier) |                            |  |  |
| Supplier:               |                            |  |  |
| Description of product: | Grid lamp                  |  |  |

| Item | Type       | Safety Mark | Lot / Batch size | Total no. of carton | No. of units per |  |
|------|------------|-------------|------------------|---------------------|------------------|--|
| No.  |            |             |                  | box                 | carton           |  |
|      | NG-D4-418W | CE          | 300              | 300                 | 1                |  |