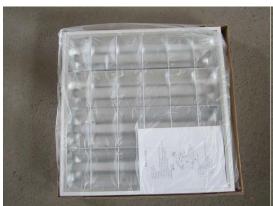

### OnlogSystem...

(2) Component Check:

(3) Rating Label:
Please see appendix

Result: Pass