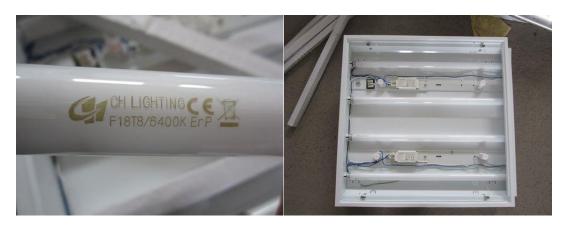

### OnlogSystem...

(2) Component Check:

(3) Rating Label:
Please see appendix

Result: Pass