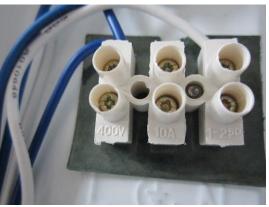

### OnlogSystem...

(2) Component Check:

(3) Rating Label:
Please see appendix

Result: Pass